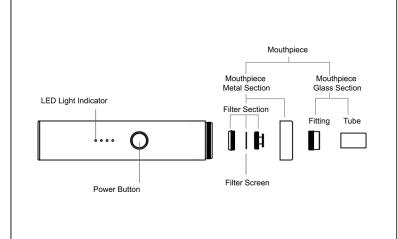

#### LOADING

- 1. Unscrew the mouthpiece from the Eden.
- 2. Load ground material into the quartz heating chamber.
- 3. Screw the mouthpiece back onto the Eden.

Do not over-pack the heating chamber as it will restrict airflow, resulting in decreased vapor production.

## CLEANING

- 1. Make sure the device is powered off and fully cooled down.
- Completely disassemble the mouthpiece into parts. Using Isopropyl alcohol and cotton swabs, lightly swab all surfaces of the mouthpiece. Replace the filter and screen as needed.
- Using the Eden cleaning brush, sweep out the contents of the chamber. Using a cotton swab dipped in isopropyl alcohol, gently swab the interior of the chamber.