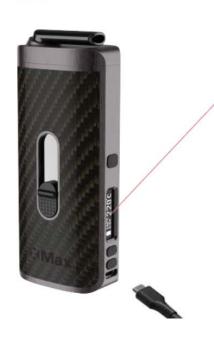

# 2.POWER ON/OFF

Click Power Button 3 times, the Ace will power on and begin to heat up under the default settings or your last setting temperature.

Click the Power Button 3 times to turn off, and the XMAX Ace will vibrates to indicate off.

# **3.ENJOY XMAX ACE**

While heating, the OLED display temperature will goes up. The device vibration indicates readiness and the timer countdown starts.

Inhale through the mouthpiece and enjoy.

This device will automatically begin vaping that removes the need for power/push button vape.

# **4.TEMPERATURE SETTINGS**

Press the Up Button to increase temperature, press the Down Button to decrease temperature. Click to change by degree, hold to change quickly.

#### 9.CHARGING

ANGING

1 240°C 240°C 05:00

Low power

If battery level is low, the display screen will show "LOW VOLTAGE". You can use provided micro USB cable to charge.

After charging, allow the device to cool down before storage.