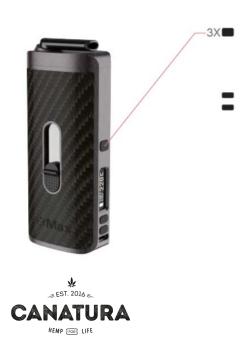

# 2.POWER ON/OFF

Click Power Button 3 times, the Ace will power on and begin to heat up under the default settings or your last setting temperature.

Click the Power Button 3 times to turn off, and the XMAX Ace will vibrates to indicate off.

# **5.BOOST MODE**

Press the Power Button twice to enter boost mode, the device temperature will goes up to 255°C(491°F) directly with real quick, press the Power Button twice to exist boost mode.

#### **6.TIMER SWITCHOVER**

The Ace has 2 session timers, 5 minutes and 10 minutes. Ib switchover the 5 minutes and 10 minutes, just hold the Power Button and UP Button at the same time for 3 seconds..