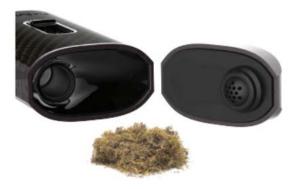

#### 1.LOAD

Remove the ceramic mouthpiece. Loosely fill the oven with botanical material. All material should be inside the ceramic oven.

Load wax cup first for concentrate use. Do NOT load too much wax one time.

#### **10.CERAMIC OVEN CLEANING**

Slide the cleaning button to push the material out. Use brush and alcohol cotton swab to sweep inside of oven.

\*Tip: Perform a burnoff cycle at max temp for 2 minutes after cleaning.

# 11.MOUTHPIECE & FILTER CLEANING

Use brush to clean the mouthpiece tip.

Take off the silicon holder; then you can clean the ceramic filter and mesh screen, please wipe and clean with alcohol wipes and cotton swabs.