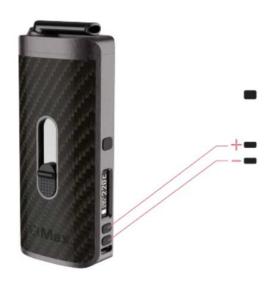

#### 9.CHARGING

ANGING

1 240°C 240°C 05:00

Low power

If battery level is low, the display screen will show "LOW VOLTAGE". You can use provided micro USB cable to charge.

After charging, allow the device to cool down before storage.