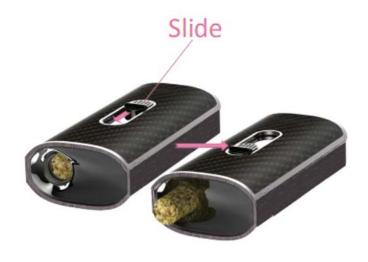

#### **10.CERAMIC OVEN CLEANING**

Slide the cleaning button to push the material out. Use brush and alcohol cotton swab to sweep inside of oven.

\*Tip: Perform a burnoff cycle at max temp for 2 minutes after cleaning.