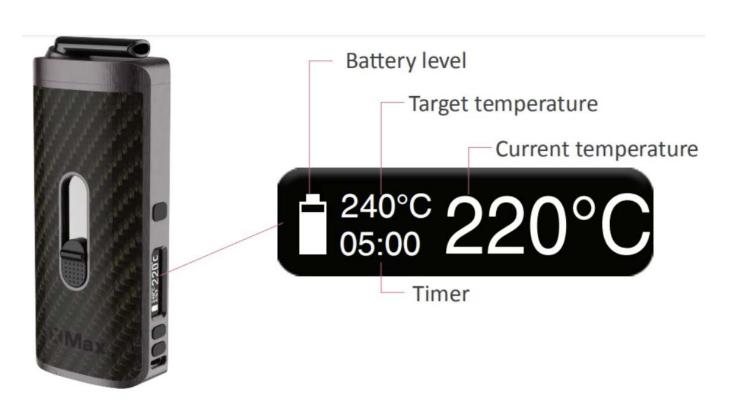

# **8.OLED DISPLAY**

#### 9.CHARGING

ANGING

1 240°C 240°C 05:00

Low power

If battery level is low, the display screen will show "LOW VOLTAGE". You can use provided micro USB cable to charge.

After charging, allow the device to cool down before storage.