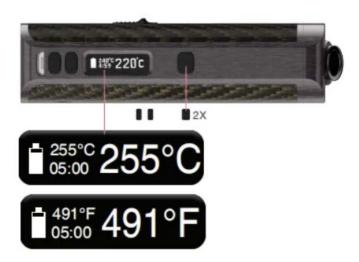

# **5.BOOST MODE**

Press the Power Button twice to enter boost mode, the device temperature will goes up to 255°C(491°F) directly with real quick, press the Power Button twice to exist boost mode.