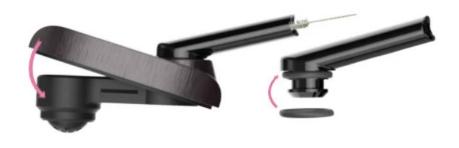

# 11.MOUTHPIECE & FILTER CLEANING

Use brush to clean the mouthpiece tip.

Take off the silicon holder; then you can clean the ceramic filter and mesh screen, please wipe and clean with alcohol wipes and cotton swabs.

Take off the mouthpiece tip, and replace with a new o-ring...

THE REPORT OF A STATE OF THE ST