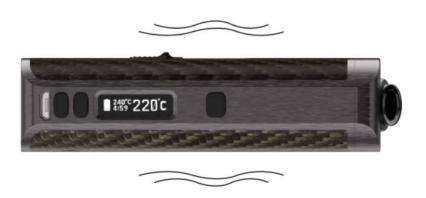

# **8.OLED DISPLAY**

#### 9.CHARGING

ANGING

1 240°C 240°C 05:00

Low power

If battery level is low, the display screen will show "LOW VOLTAGE". You can use provided micro USB cable to charge.

After charging, allow the device to cool down before storage.