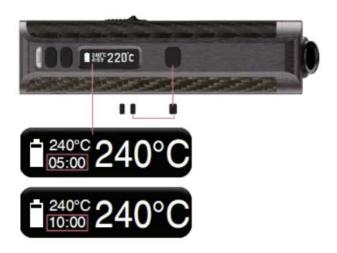

#### **6.TIMER SWITCHOVER**

The Ace has 2 session timers, 5 minutes and 10 minutes. Ib switchover the 5 minutes and 10 minutes, just hold the Power Button and UP Button at the same time for 3 seconds..