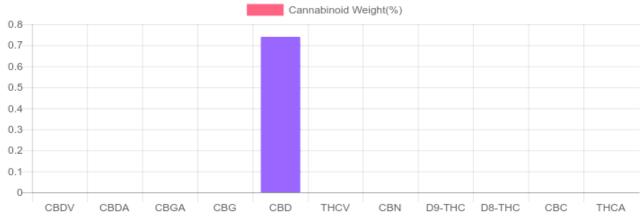

## Sample

N/D D9-THC 0.740% Total CBD

532.5 mg Cannabinoids per bottle

532.5 mg CBD per bottle

1 bottle = 60 ml per bottle x density (1.2) x Cannabinoid concentration

## **Cannabinoids Test**

SHIMADZU INTEGRATED UPLC-PDA

GSL SOP 400 PREPARED: 09/10/2019 21:02:20 UPLOADED: 09/11/2019 17:03:35

| Cannabinoids       | LOQ    | weight(%) | mg/g  | mg/bottle |
|--------------------|--------|-----------|-------|-----------|
| D9-THC             | 10 PPM | N/D       | N/D   | N/D       |
| THCA               | 10 PPM | N/D       | N/D   | N/D       |
| CBD                | 10 PPM | 0.740%    | 7.396 | 532.5     |
| CBDA               | 20 PPM | N/D       | N/D   | N/D       |
| CBDV               | 20 PPM | N/D       | N/D   | N/D       |
| CBC                | 10 PPM | N/D       | N/D   | N/D       |
| CBN                | 10 PPM | N/D       | N/D   | N/D       |
| CBG                | 10 PPM | N/D       | N/D   | N/D       |
| CBGA               | 20 PPM | N/D       | N/D   | N/D       |
| D8-THC             | 10 PPM | N/D       | N/D   | N/D       |
| THCV               | 10 PPM | N/D       | N/D   | N/D       |
| TOTAL D9-THC       |        | N/D       | N/D   | N/D       |
| TOTAL CBD*         |        | 0.740%    | 7.396 | 532.5     |
| TOTAL CANNABINOIDS |        | 0.740%    | 7.396 | 532.5     |

Reporting Limit 10 ppm

\*Total CBD = CBD + CBDA x 0.877 N/D - Not Detected, B/LOQ - Below Limit of Quantification

4001 SW 47th Avenue Suite 207 Davie, FL 33314 1-833-TEST-CBD info@greenscientificlabs.com