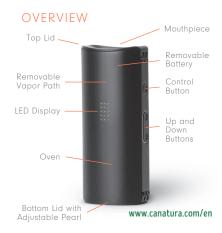

#### WHAT'S IN THE BOX

1x Davinci Miqro

- 1x 18350 900 mAh Battery
- 1x 10mm Water Tool Adapter / Extended Mouthpiece
- 1x USB Cable
- 1x Tool
- 3x Cleaning Swabs
- 1x Pearl Posts
- 1x Pearl Gaskets
- 1x Mouthpiece Gasket
- 1x Owners Manual

#### BUTTONS

Click Control Button 5x & the MIQRO will power up in Smart Path Mode. Click once to switch heating modes or 5x to power off.

#### SMART PATHS™

Use up/down buttons to change Smart Paths or temperature, depending on mode.

SMART PATH 1 Start temp 350°F End temp 370°F

SMART PATH 2 Start temp 370°F End temp 390°F

....

#### STEALTH MODE

To dim, click Control and Down buttons together once.

To adjust back to full brightness, click Control and Up buttons together once.

#### TEMPERATURE DISPLAY

Toggle between Fahrenheit and Celsius by clicking all 3 buttons at once. MIQRO will remember which selection is chosen.

#### BATTERY LIFE

Press the Up and Down button together to check the battery life. MIQRO will vibrate when 10% remains

#### CHARGING / REMOVING THE BATTERY

When battery is still in unit, use provided USB cable to charge. The MIQRO is equipped with pass through charging, so you can use it while charging. Charge Time: 90min.

#### PEARL

Zirconium Insulative Spacer - Tamper -Increases vapor density.

Allows chamber volume to be decreased by up to 40% by turning pearl counter clockwise to desired height.

#### REMOVABLE VAPOR PATH

Zirconium Vapor Path easily removable for cleaning or replacing.

#### INTERCHANGEABLE MOUTHPIECES

Flat Mouthpiece for discreet, hygenic use.

Extended Mouthpiece option for using as a 10mm water tool adapter or cooler vapor.