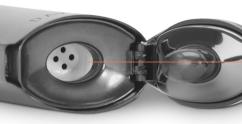

Open bottom lid & fully load ground material, packing tightly before closing.

#### PEARL

Zirconium Insulative Spacer - Tamper -Increases vapor density.

Allows chamber volume to be decreased by up to 40% by turning pearl counter clockwise to desired height.

#### REMOVABLE VAPOR PATH

Zirconium Vapor Path easily removable for cleaning or replacing.

#### INTERCHANGEABLE MOUTHPIECES

Flat Mouthpiece for discreet, hygenic use.

Extended Mouthpiece option for using as a 10mm water tool adapter or cooler vapor.