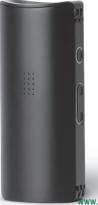

#### WHAT'S IN THE BOX

1x Davinci Miqro

- 1x 18350 900 mAh Battery
- 1x 10mm Water Tool Adapter / Extended Mouthpiece
- 1x USB Cable
- 1x Tool
- 3x Cleaning Swabs
- 1x Pearl Posts
- 1x Pearl Gaskets
- 1x Mouthpiece Gasket
- 1x Owners Manual

#### BUTTONS

Click Control Button 5x & the MIQRO will power up in Smart Path Mode. Click once to switch heating modes or 5x to power off.