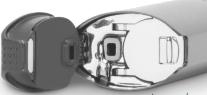

#### WHAT'S IN THE BOX

1x Davinci Miqro

- 1x 18350 900 mAh Battery
- 1x 10mm Water Tool Adapter / Extended Mouthpiece
- 1x USB Cable
- 1x Tool
- 3x Cleaning Swabs
- 1x Pearl Posts
- 1x Pearl Gaskets
- 1x Mouthpiece Gasket
- 1x Owners Manual

Open bottom lid & fully load ground material, packing tightly before closing.

#### PEARL

Zirconium Insulative Spacer - Tamper -Increases vapor density.

Allows chamber volume to be decreased by up to 40% by turning pearl counter clockwise to desired height.

#### REMOVABLE VAPOR PATH

Zirconium Vapor Path easily removable for cleaning or replacing.

#### INTERCHANGEABLE MOUTHPIECES

Flat Mouthpiece for discreet, hygenic use.

Extended Mouthpiece option for using as a 10mm water tool adapter or cooler vapor.