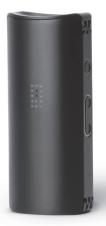

#### WHAT'S IN THE BOX

1x Davinci Miqro

- 1x 18350 900 mAh Battery
- 1x 10mm Water Tool Adapter / Extended Mouthpiece
- 1x USB Cable
- 1x Tool
- 3x Cleaning Swabs
- 1x Pearl Posts
- 1x Pearl Gaskets
- 1x Mouthpiece Gasket
- 1x Owners Manual

#### BUTTONS

Click Control Button 5x & the MIQRO will power up in Smart Path Mode. Click once to switch heating modes or 5x to power off.