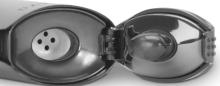

Open bottom lid & fully load ground material, packing tightly before closing.

#### PEARL

Zirconium Insulative Spacer - Tamper -Increases vapor density.

Allows chamber volume to be decreased by up to 40% by turning pearl counter clockwise to desired height.

#### REMOVABLE VAPOR PATH

Zirconium Vapor Path easily removable for cleaning or replacing.

#### INTERCHANGEABLE MOUTHPIECES

Flat Mouthpiece for discreet, hygenic use.

Extended Mouthpiece option for using as a 10mm water tool adapter or cooler vapor.