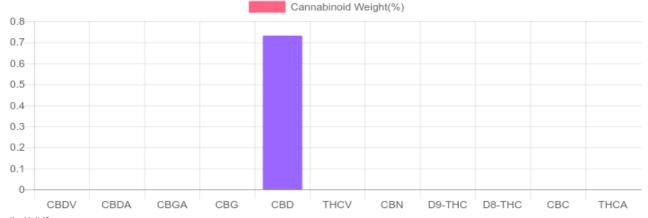

## Sample

N/D D9-THC 0.732% Total CBD

526.8 mg Cannabinoids per bottle

526.8 mg CBD per bottle

1 bottle = 60 ml per bottle x density (1.2) x Cannabinoid concentration

## **Cannabinoids Test**

SHIMADZU INTEGRATED UPLC-PDA

PREPARED: 09/10/2019 21:02:20 UPLOADED: 09/11/2019 17:03:35 GSL SOP 400

| Cannabinoids      | LOQ    | weight(%) | mg/g  | mg/bottle |
|-------------------|--------|-----------|-------|-----------|
| D9-THC            | 10 PPM | N/D       | N/D   | N/D       |
| THCA              | 10 PPM | N/D       | N/D   | N/D       |
| CBD               | 10 PPM | 0.732%    | 7.316 | 526.8     |
| CBDA              | 20 PPM | N/D       | N/D   | N/D       |
| CBDV              | 20 PPM | N/D       | N/D   | N/D       |
| CBC               | 10 PPM | N/D       | N/D   | N/D       |
| CBN               | 10 PPM | N/D       | N/D   | N/D       |
| CBG               | 10 PPM | N/D       | N/D   | N/D       |
| CBGA              | 20 PPM | N/D       | N/D   | N/D       |
| D8-THC            | 10 PPM | N/D       | N/D   | N/D       |
| THCV              | 10 PPM | N/D       | N/D   | N/D       |
| TOTAL D9-THC      |        | N/D       | N/D   | N/D       |
| TOTAL CBD*        |        | 0.732%    | 7.316 | 526.8     |
| TOTAL CANNABINOID | os     | 0.732%    | 7.316 | 526.8     |