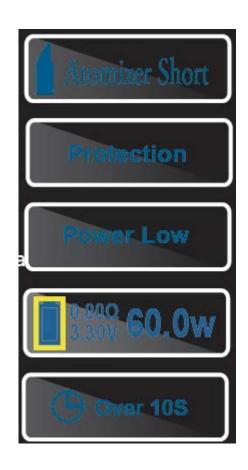

Maximum temperature for use Herbs

Maximum wattage for E-liquid use.

temperature setting desired and/or maximum achieved

Atomizer not present

Low resistance

**Short Circuit** 

Device in protection from excessive or high temperature

Low charge, the device must be recharged

Discharge device

Beyond the duration of vaping