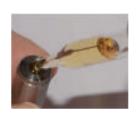

## **Vaporize without the Stainless Steel Medium capsule:**

Choice of load melts freely in the ceramic heating. Swab with the dabber tool. Do not overfill. (note: do not turn on the device while charging ).

#### **Vaporize with the Stainless Steel Medium capsule:**

Unscrew the lid of the container and fill with the chosen mixture in the container. Dab with the dabber tool. Do not overfill. Close the lid of the pod.