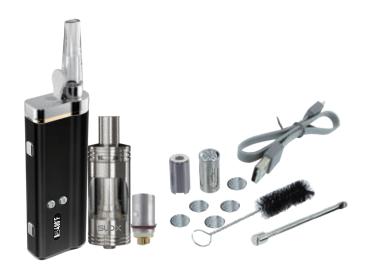

# What the package includes

- 1 Hybrid X Vaporizer
- 1 Borosilicate glass mouthpiece
- 1 Smiss Subx Subohm Tank
- 1 Extra Coil of Subx Tank
- 1 Liquid / Waxy Chamber (Organic Cotton)
- 5 Stainless Steel Screens
- 1 Medium Stainless Steel Pod
- 1 Packing Tool and Dabber
- 1 Cleaning Brush
- 1 Micro USB Charging Cable
- 1 Warranty and Certificate of Authenticity
- 1 User's Manual