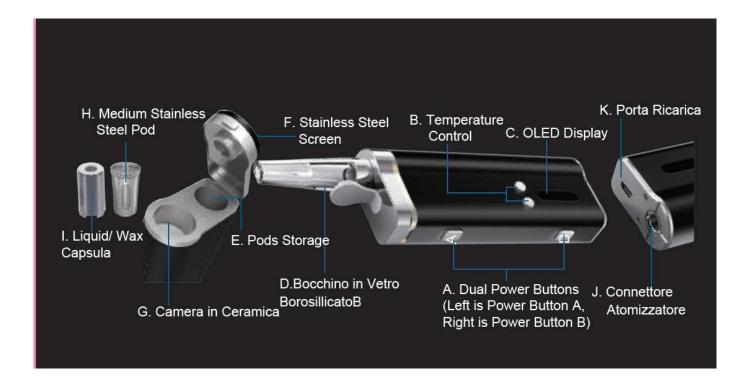

# **Product Configuration**

- A. Dual Power buttons :Controls each function independently. Press 3 times to switch between one mode to the other. A. Dry Herbs B. ELiquid
- B. Temperature control buttons: Full range temperature control buttons in temp mode, wattage control in power mode.
- C. OLED display Clearly displays the desired settings.
- D. Borosilicate glass water bottle with ergonomic design.
- E. Storage: Conveniently packs and carries 3 extra pods.
- F. Stainless steel vaping screen saver.
- G. Ceramic heating chamber Heats herbs evenly and evenly.
- H. Medium stainless steel pod Packs the chosen blend for vaping p (best matched with our Load'X loader and charger sold separately) .
- I. Liquid / Waxy Chamber Fills the chosen oil / wax mixture (not at the same time) .
- J. Clearomizer Tank connector (tank included).
- K. Micro USB Charging Cable.