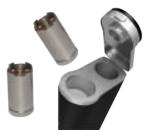

#### **Vaporize with the Stainless Steel Medium capsule:**

Unscrew the lid of the container and fill with the chosen mixture in the container. Dab with the dabber tool. Do not overfill. Close the lid of the pod.

Insert the pod into the ceramic heating chamber.

(note: do not turn on the device while loading the pods).