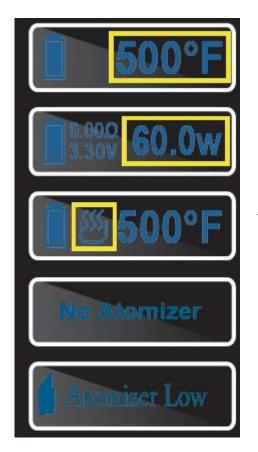

Maximum temperature for use Herbs

Maximum wattage for E-liquid use.

temperature setting desired and/or maximum achieved

Atomizer not present

Low resistance

**Short Circuit** 

Device in protection from excessive or high temperature

Low charge, the device must be recharged

Discharge device

Beyond the duration of vaping