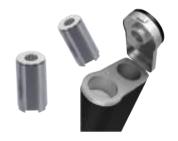

# **Product Configuration**

- A. Dual Power buttons :Controls each function independently. Press 3 times to switch between one mode to the other. A. Dry Herbs B. ELiquid
- B. Temperature control buttons: Full range temperature control buttons in temp mode, wattage control in power mode.
- C. OLED display Clearly displays the desired settings.
- D. Borosilicate glass water bottle with ergonomic design.
- E. Storage: Conveniently packs and carries 3 extra pods.
- F. Stainless steel vaping screen saver.
- G. Ceramic heating chamber Heats herbs evenly and evenly.
- H. Medium stainless steel pod Packs the chosen blend for vaping p (best matched with our Load'X loader and charger sold separately) .
- I. Liquid / Waxy Chamber Fills the chosen oil / wax mixture (not at the same time) .
- J. Clearomizer Tank connector (tank included).
- K. Micro USB Charging Cable.

#### **Vaporize with the Stainless Steel Medium capsule:**

Unscrew the lid of the container and fill with the chosen mixture in the container. Dab with the dabber tool. Do not overfill. Close the lid of the pod.

Insert the pod into the ceramic heating chamber.

(note: do not turn on the device while loading the pods).