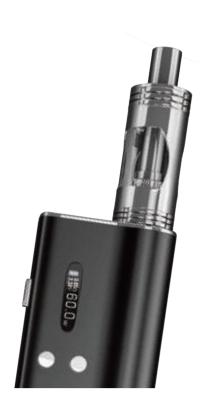

# **Product Configuration**

- A. Dual Power buttons :Controls each function independently. Press 3 times to switch between one mode to the other. A. Dry Herbs B. ELiquid
- B. Temperature control buttons: Full range temperature control buttons in temp mode, wattage control in power mode.
- C. OLED display Clearly displays the desired settings.
- D. Borosilicate glass water bottle with ergonomic design.
- E. Storage: Conveniently packs and carries 3 extra pods.
- F. Stainless steel vaping screen saver.
- G. Ceramic heating chamber Heats herbs evenly and evenly.
- H. Medium stainless steel pod Packs the chosen blend for vaping p (best matched with our Load'X loader and charger sold separately) .
- I. Liquid / Waxy Chamber Fills the chosen oil / wax mixture (not at the same time) .
- J. Clearomizer Tank connector (tank included).
- K. Micro USB Charging Cable.