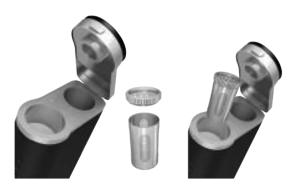

# **Product Configuration**

- A. Dual Power buttons :Controls each function independently. Press 3 times to switch between one mode to the other. A. Dry Herbs B. ELiquid
- B. Temperature control buttons: Full range temperature control buttons in temp mode, wattage control in power mode.
- C. OLED display Clearly displays the desired settings.
- D. Borosilicate glass water bottle with ergonomic design.
- E. Storage: Conveniently packs and carries 3 extra pods.
- F. Stainless steel vaping screen saver.
- G. Ceramic heating chamber Heats herbs evenly and evenly.
- H. Medium stainless steel pod Packs the chosen blend for vaping p (best matched with our Load'X loader and charger sold separately) .
- I. Liquid / Waxy Chamber Fills the chosen oil / wax mixture (not at the same time) .
- J. Clearomizer Tank connector (tank included).
- K. Micro USB Charging Cable.

Open the compartment at the bottom of the Hybrid and remove the mouthpiece from the storage compartment. Insert the screen into the ceramic heating chamber.

**NOTE:** The Screens (5 included) in the mouthpiece and in the heating chamber can be changed periodically to ensure clean vaping.

#### **Vaporize with the Stainless Steel Medium capsule:**

Unscrew the lid of the container and fill with the chosen mixture in the container. Dab with the dabber tool. Do not overfill. Close the lid of the pod.

Insert the pod into the ceramic heating chamber.

(note: do not turn on the device while loading the pods).