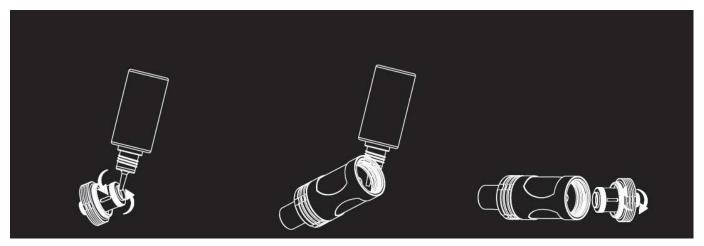

#### **Vaporize with the Stainless Steel Medium capsule:**

Unscrew the lid of the container and fill with the chosen mixture in the container. Dab with the dabber tool. Do not overfill. Close the lid of the pod.

Insert the pod into the ceramic heating chamber.

(note: do not turn on the device while loading the pods).

#### Place the mouthpiece at the Hybrid