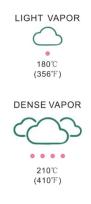

#### 2.TURN ON AND ADJUST

To turn the vaporizer on, click the power button 3 times. When the unit is on, the LED light will indicating the battery level.

o toggle between heat settings, press and hold the power button. The LED lights will light up as temperature changes.

XVAPE AVANT-The LED lights will light up as temperature changes