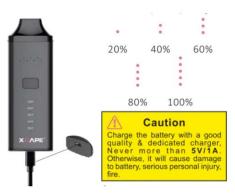

#### **5.CHARGING**

A.To protect and extend the battery, it is recommended to charge your XVAPE AVANT at least 3 hours before initial use.

B.When plugged inand charging, the power light will be illuminated.

C.The led will turn off when the battery is fully charged.

D.After using the XVAPE AVANT or charging, please allow the device to cool down before touch and storage. It should be stored in a clean, dry place protected against the effects of weather and out of the reach of children and pets.