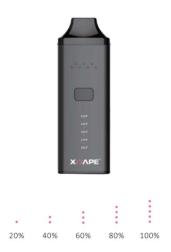

#### 2.TURN ON AND ADJUST

To turn the vaporizer on, click the power button 3 times. When the unit is on, the LED light will indicating the battery level.

o toggle between heat settings, press and hold the power button. The LED lights will light up as temperature changes.

XVAPE AVANT-The LED lights will light up as temperature changes