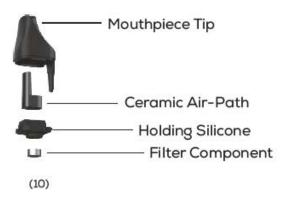

#### XMAX V3 PRO CONTENTS

#### Mouthpiece & filter

Gently pull the mouthpiece to remove it. It can be cleaned with soap and water.

For deep clean, immerse all pieces except plastic mouthpiece in isopropyl alcohol for 10-20 minutes, rinse thoroughly with clean water and dry before reassembling.