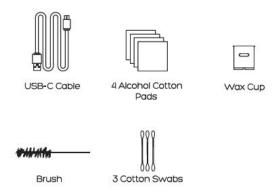

productive toxicity. The vaporized aerosol of chemicals are known to cause respiratory or other diseases and in some cases are irreversible. If needed contact your local poison control center,

USA: AAPCC 1-800-222-1222.

Note that the XMAX V3 PRO is not a medical device and is not intended to administer medicinal or illegal substances of any kind, diagnose, cure, treat or prevent any diseases or other conditions. Any illegal use of this device could subject the user to severe fines, penalties and/or imprisonment under the law of their (and/or other) jurisdictions.

THIS PRODUCT DOES NOT CONTAIN ANY BOTANICAL MATERIAL.

# **OPERATION GUIDE**

Notice: Please remove protection tab in battery compartment before using.

#### XMAX V3 PRO OVERVIEW



**Battery Lid** 

#### XMAX V3 PRO CONTENTS



#### **SPECIFICATIONS**

| Battery Capacity                 | 18650 3.7V 2600mAh                        |
|----------------------------------|-------------------------------------------|
| Charging Voltage/Current         | 5V/1A                                     |
| Working Voltage                  | 3.2-4.2V                                  |
| On/Off                           | Click the button 3 times consecutively    |
| Temperature Range                | 100°C-220°C (212°F-428°F)                 |
| Oven Material                    | Stainless Steel                           |
| Display Screen                   | OLED                                      |
| Session Time                     | 4 minutes/6 minutes                       |
| On-demand Single<br>Holding Time | 30s