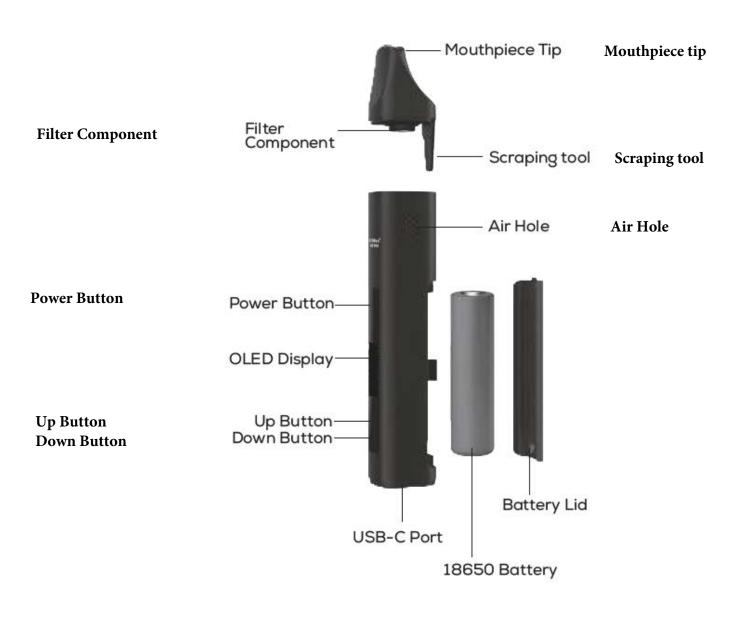

ornia to cause cancer birth defects or other reproductive toxicity. The vaporized aerosol of chemicals are known to cause respiratory or other diseases and in some cases are irreversible. If needed contact your local poison control center,

USA: AAPCC 1-800-222-1222.

Note that the XMAX V3 PRO is not a medical device and is not intended to administer medicinal or illegal substances of any kind, diagnose, cure, treat or prevent any diseases or other conditions. Any illegal use of this device could subject the user to severe fines, penalties and/or imprisonment under the law of their (and/or other) jurisdictions.

THIS PRODUCT DOES NOT CONTAIN ANY BOTANICAL MATERIAL.

# **OPERATION GUIDE**

Notice: Please remove protection tab in battery compartment before using.

#### XMAX V3 PRO OVERVIEW



**Battery Lid** 

#### XMAX V3 PRO CONTENTS



#### **SPECIFICATIONS**

| Battery Capacity                 | 18650 3.7V 2600mAh                        |
|----------------------------------|-------------------------------------------|
| Charging Voltage/Current         | 5V/1A                                     |
| Working Voltage                  | 3.2-4.2V                                  |
| On/Off                           | Click the button 3 times consecutively    |
| Temperature Range                | 100°C-220°C (212°F-428°F)                 |
| Oven Material                    | Stainless Steel                           |
| Display Screen                   | OLED                                      |
| Session Time                     | 4 minutes/6 minutes