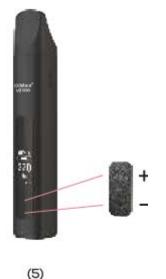

# 1. CHARGE

Fully charge device before first use. Please use the provided USB-C cable to charge your device. The display screen will show charging, and be always on when fully charged.