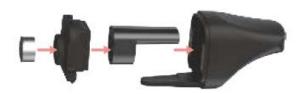

#### Mouthpiece & filter

Gently pull the mouthpiece to remove it. It can be cleaned with soap and water.

For deep clean, immerse all pieces except plastic mouthpiece in isopropyl alcohol for 10-20 minutes, rinse thoroughly with clean water and dry before reassembling.