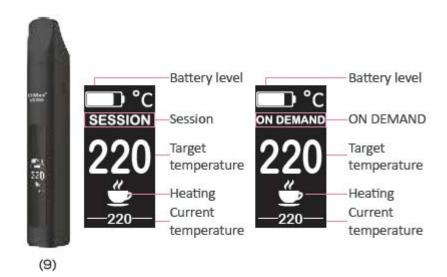

# 9. OLED DISPLAY

# 4. ENJOY XMAX V3 PRO

Two Modes available While heating, the OLED display temperature will go up, "" will flash as well. ESSION Mode: The device vibration indicates readiness and the timer countdown starts. Inhale through the mouthpiece, this device will automatically begin vaping.

Under "ON DEMAND" mode, the device will automatically become "STANDBY" Mode if not being used within 30 seconds. Then it will automatically power off if not being used within the next 120 seconds.

Click the power button 3 times to turn off and the XMAX V3 PRO will vibrate to indicate shut down.

# 5. TEMPERATURE SETTINGS

Press or hold the "up button" to increase temperature, press or hold the "down button" to decrease temperature.

Click to change by degree, hold to change quickly

Temperature Range: 100℃-220℃ (212°F-428°F)