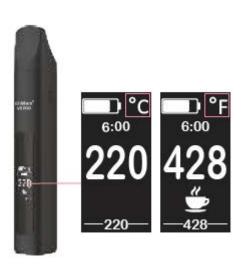

# 7. FAHRENHEIT AND CELSIUS SWITCHOVER

To switchover to fahrenheit, hold the "power button" and "down button" at the same time for 2 seconds.

# 5. TEMPERATURE SETTINGS

Press or hold the "up button" to increase temperature, press or hold the "down button" to decrease temperature.

Click to change by degree, hold to change quickly

Temperature Range: 100℃-220℃ (212°F-428°F)