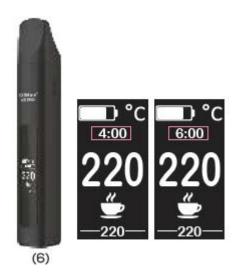

# 6. TIMER SWITCHOVER

XMAX V3 PRO has 2 session timers, 4 minutes and 6 minutes. To switchover the 4 minutes and 6 minutes, just hold the "power button and "up button" at the same time for 2 seconds.

#### **SPECIFICATIONS**

| Battery Capacity                 | 18650 3.7V 2600mAh                        |
|----------------------------------|-------------------------------------------|
| Charging Voltage/Current         | 5V/1A                                     |
| Working Voltage                  | 3.2-4.2V                                  |
| On/Off                           | Click the button 3 times consecutively    |
| Temperature Range                | 100°C-220°C (212°F-428°F)                 |
| Oven Material                    | Stainless Steel                           |
| Display Screen                   | OLED                                      |
| Session Time                     | 4 minutes/6 minutes                       |
| On-demand Single<br>Holding Time | 30s                                       |
| Size                             | 26.6* 23.8*150.2mm<br>(105*0.94*5.9linch) |