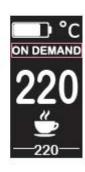

# 8. MODE SWITCHOVER

To switchover to "ON DEMAND" mode, click the "up button" and "down button" simultaneously once. Keep holding the "power button" for less than 30 seconds once while inhaling when under "ON DEMAND" Mode.

ON DEMAND Mode: Keep holding the power button for less than 30 seconds once while inhaling.