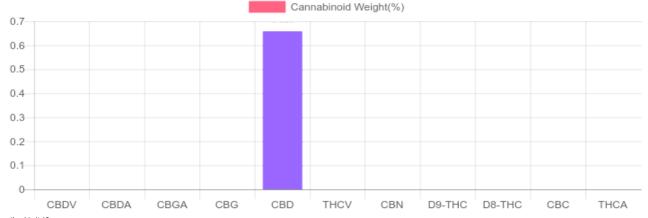

## Sample

N/D D9-THC 0.658% Total CBD

473.9 mg Cannabinoids per bottle 473.9 mg CBD per bottle

1 bottle = 60 ml per bottle x density (1.2) x Cannabinoid concentration

## **Cannabinoids Test**

SHIMADZU INTEGRATED UPLC-PDA

GSL SOP 400 PREPARED: 09/10/2019 21:02:20 UPLOADED: 09/11/2019 17:03:35

| Cannabinoids       | LOQ    | weight(%) | mg/g  | mg/bottle |
|--------------------|--------|-----------|-------|-----------|
| D9-THC             | 10 PPM | N/D       | N/D   | N/D       |
| THCA               | 10 PPM | N/D       | N/D   | N/D       |
| CBD                | 10 PPM | 0.658%    | 6.582 | 473.9     |
| CBDA               | 20 PPM | N/D       | N/D   | N/D       |
| CBDV               | 20 PPM | N/D       | N/D   | N/D       |
| CBC                | 10 PPM | N/D       | N/D   | N/D       |
| CBN                | 10 PPM | N/D       | N/D   | N/D       |
| CBG                | 10 PPM | N/D       | N/D   | N/D       |
| CBGA               | 20 PPM | N/D       | N/D   | N/D       |
| D8-THC             | 10 PPM | N/D       | N/D   | N/D       |
| THCV               | 10 PPM | N/D       | N/D   | N/D       |
| TOTAL D9-THC       |        | N/D       | N/D   | N/D       |
| TOTAL CBD*         |        | 0.658%    | 6.582 | 473.9     |
| TOTAL CANNABINOIDS |        | 0.658%    | 6.582 | 473.9     |