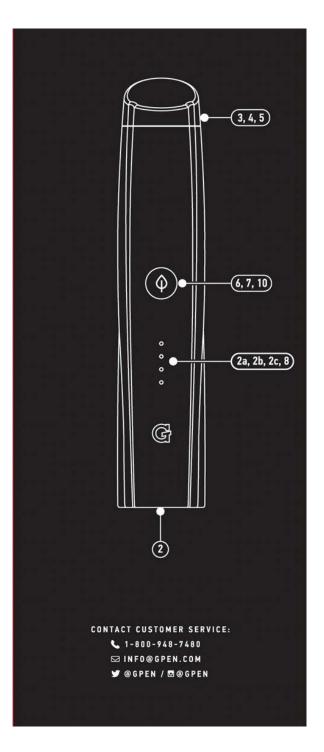

## G PEN PRO Instruction for use

- 1. Register S/N (found at bottom of packaging device) at GPEN.COM/register
- 2. Fully charge battery from micro USB port located at the bottom of device:
- a.LED lights blinking in sequence represents charging b.LED lights shining solid represent fully charged c.Number of LED lights shown after vaporization temperature is reached indicates remaining battery life
- 3. Remove mouthpiece
- 4. Load ground material into chamber (not intended for use with tobacco, liquid or concentrates)
- 5. Completly attach mouthpiece
- 6. Press button five times to power ON / activate heating.
- 7. Press and hold button to select desired temperature range: BLUE - 375F / 190C GREEN - 400F / 204C RED - 428F / 220C
- 8. All LED lights blinking indicate heat up. Once all LEDs are lit, place lips over mouthpiece, then inhale.
- 9. Device will shut off automatically after four minutes of activation
- 10. Press button five times to power OFF manually
- 11. Keep away from all liquids.